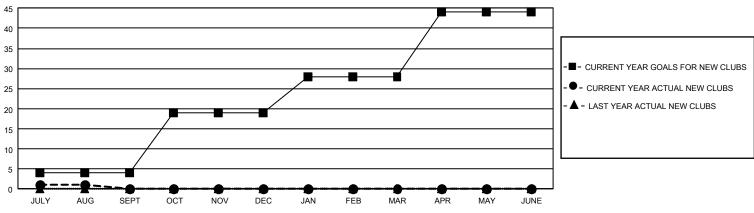

## GAT MONTHLY MEMBERSHIP PROGRESS REPORT

GMT Constitutional Area 1, Group E

REPORT DOES NOT INCLUDE CLUBS IN UNDISTRICTED AREAS.

| Clubs                 |               |           |               | Members               |                         |                         |                                                    |
|-----------------------|---------------|-----------|---------------|-----------------------|-------------------------|-------------------------|----------------------------------------------------|
| RESULTS FOR 2023-2024 |               |           |               | RESULTS FOR 2023-2024 |                         |                         |                                                    |
| QUARTER               | NEW CLUB GOAL | NEW CLUBS | DROPPED CLUBS |                       | MBER GROWTH NET<br>GOAL | MEMBER GROWTH<br>ACTUAL | DROPPED MEMBERS<br>ACTUAL (including<br>transfers) |
| JULY/AUG/SEPT         | - 12          | 1         | 8             | JULY/AUG/SEPT         | 519                     | 656                     | 697                                                |
| OCT/NOV/DEC           | 45            | 0         | 0             | OCT/NOV/DEC           | 510                     | 0                       | 0                                                  |
| JAN/FEB/MAR           | 27            | 0         | 0             | JAN/FEB/MAR           | 493                     | 0                       | 0                                                  |
| APR/MAY/JUNE          | 48            | 0         | 0             | APR/MAY/JUNE          | 676                     | 0                       | 0                                                  |