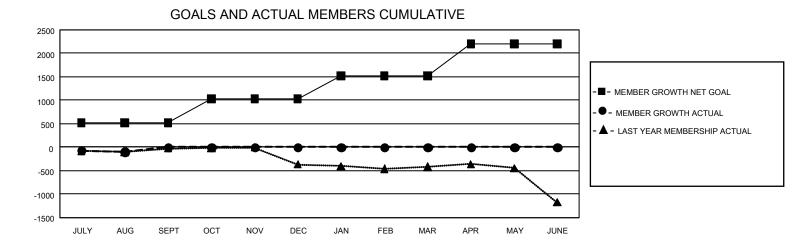

## GAT MONTHLY MEMBERSHIP PROGRESS REPORT

GMT Constitutional Area 1, Group E

REPORT DOES NOT INCLUDE CLUBS IN UNDISTRICTED AREAS.

| Clubs                 |               |           |               | Members               |                         |                         |                                                    |
|-----------------------|---------------|-----------|---------------|-----------------------|-------------------------|-------------------------|----------------------------------------------------|
| RESULTS FOR 2023-2024 |               |           |               | RESULTS FOR 2023-2024 |                         |                         |                                                    |
| QUARTER               | NEW CLUB GOAL | NEW CLUBS | DROPPED CLUBS |                       | MBER GROWTH NET<br>GOAL | MEMBER GROWTH<br>ACTUAL | DROPPED MEMBERS<br>ACTUAL (including<br>transfers) |
| JULY/AUG/SEPT         | - 12          | 1         | 8             | JULY/AUG/SEPT         | 519                     | 656                     | 697                                                |
| OCT/NOV/DEC           | 45            | 0         | 0             | OCT/NOV/DEC           | 510                     | 0                       | 0                                                  |
| JAN/FEB/MAR           | 27            | 0         | 0             | JAN/FEB/MAR           | 493                     | 0                       | 0                                                  |
| APR/MAY/JUNE          | 48            | 0         | 0             | APR/MAY/JUNE          | 676                     | 0                       | 0                                                  |